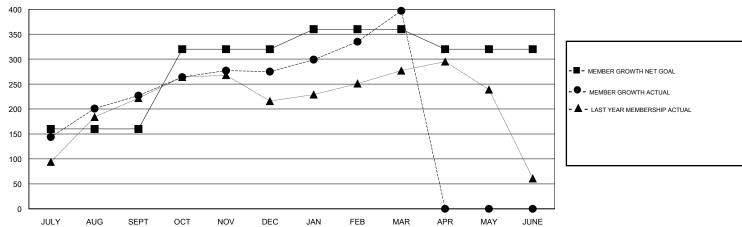

## LOCATION MALAYSIA

**GMT CA** 

| Clubs                 |               |           |               | Members               |                           |                         |                                                    |
|-----------------------|---------------|-----------|---------------|-----------------------|---------------------------|-------------------------|----------------------------------------------------|
| RESULTS FOR 2017-2018 |               |           |               | RESULTS FOR 2017-2018 |                           |                         |                                                    |
| QUARTER               | NEW CLUB GOAL | NEW CLUBS | DROPPED CLUBS | QUARTER               | MEMBER GROWTH NET<br>GOAL | MEMBER GROWTH<br>ACTUAL | DROPPED<br>MEMBERS ACTUAL<br>(including transfers) |
| JULY/AUG/SEPT         | 1             | 3         | 1             | JULY/AUG/SEPT         | 160                       | 315                     | 80                                                 |
| OCT/NOV/DEC           | 2             | 1         | 0             | OCT/NOV/DEC           | 160                       | 110                     | 60                                                 |
| JAN/FEB/MAR           | 2             | 2         | 0             | JAN/FEB/MAR           | 40                        | 191                     | 64                                                 |
| APR/MAY/JUNE          | 1             | 0         | 0             | APR/MAY/JUNE          | -40                       | 0                       | 0                                                  |

## GOALS AND ACTUAL NEW CLUBS CUMULATIVE

| DROPPED CLUBS: 1  DROPPED MEMBERS |     | 92 CLUBS OF 122 ADDED 1 OR MORE<br>NEW MEMBERS | GENDER DISTRIBUTION  MALE 2,758 (71.62%)  FEMALE 1,093 (28.38%)  Women Percentage Fiscal Year Goal: 29% |  |  |
|-----------------------------------|-----|------------------------------------------------|---------------------------------------------------------------------------------------------------------|--|--|
| DECEASED                          | 10  | CLICK HERE FOR CUMULATIVE                      | TOTAL FAMILY UNIT MEMBERS                                                                               |  |  |
| CLUB CANCELLED                    | 18  | MEMBERSHIP DATA                                |                                                                                                         |  |  |
| OTHER                             | 176 |                                                | FAMILY MEMBERS PAYING HALF DUES                                                                         |  |  |
| TOTAL                             | 204 |                                                |                                                                                                         |  |  |