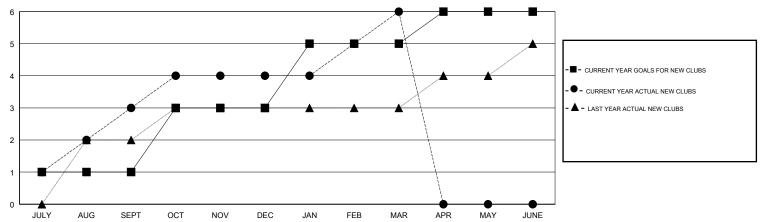

## LOCATION MALAYSIA

**GMT CA** 

| Clubs                 |               |           |               | Members               |                           |                         |                                                    |
|-----------------------|---------------|-----------|---------------|-----------------------|---------------------------|-------------------------|----------------------------------------------------|
| RESULTS FOR 2017-2018 |               |           |               | RESULTS FOR 2017-2018 |                           |                         |                                                    |
| QUARTER               | NEW CLUB GOAL | NEW CLUBS | DROPPED CLUBS | QUARTER               | MEMBER GROWTH NET<br>GOAL | MEMBER GROWTH<br>ACTUAL | DROPPED<br>MEMBERS ACTUAL<br>(including transfers) |
| JULY/AUG/SEPT         | 1             | 3         | 1             | JULY/AUG/SEPT         | 160                       | 315                     | 80                                                 |
| OCT/NOV/DEC           | 2             | 1         | 0             | OCT/NOV/DEC           | 160                       | 110                     | 60                                                 |
| JAN/FEB/MAR           | 2             | 2         | 0             | JAN/FEB/MAR           | 40                        | 191                     | 64                                                 |
| APR/MAY/JUNE          | 1             | 0         | 0             | APR/MAY/JUNE          | -40                       | 0                       | 0                                                  |

## GOALS AND ACTUAL NEW CLUBS CUMULATIVE

| DROPPED CLUBS: 1  DROPPED MEMBERS |     | 92 CLUBS OF 122 ADDED 1 OR MORE<br>NEW MEMBERS | GENDER DISTRIBUTION  MALE 2,758 (71.62%)  FEMALE 1,093 (28.38%)  Women Percentage Fiscal Year Goal: 29% |  |  |
|-----------------------------------|-----|------------------------------------------------|---------------------------------------------------------------------------------------------------------|--|--|
| DECEASED                          | 10  | CLICK HERE FOR CUMULATIVE                      | TOTAL FAMILY UNIT MEMBERS                                                                               |  |  |
| CLUB CANCELLED                    | 18  | MEMBERSHIP DATA                                |                                                                                                         |  |  |
| OTHER                             | 176 |                                                | FAMILY MEMBERS PAYING HALF DUES                                                                         |  |  |
| TOTAL                             | 204 |                                                |                                                                                                         |  |  |